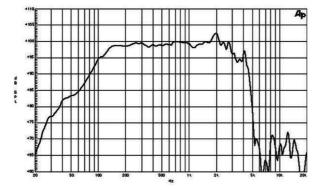

### SPECIFICATIONS

| Nominal Diameter                       | 380 mm (15.0 in)  |
|----------------------------------------|-------------------|
| Nominal Impedance                      | 8 Ω               |
| Minimum Impedance                      | 6.2 Ω             |
| Nominal Power Handling <sup>1</sup>    | 400 W             |
| Continuous power handling <sup>2</sup> | 800 W             |
| Sensitivity (1W/1m) <sup>3</sup>       | 100.0 dB          |
| Frequency Range                        | 40 - 3000 Hz      |
| Voice Coil Diameter                    | 76 mm (3.0 in)    |
| Winding Material                       | Copper            |
| Former Material                        | Glass Fibre       |
| Winding Depth                          | 16.0 mm (0.62 in) |
| Magnetic Gap Depth                     | 11.0 mm (0.4 in)  |
| Flux Density                           | 1.15 T            |

#### PARAMETERS<sup>4</sup>

| Resonance Frequency | 42 Hz                                          |
|---------------------|------------------------------------------------|
| Re                  | 5.1 Ω                                          |
| Qes                 | 0.26                                           |
| Qms                 | 5.9                                            |
| Qts                 | 0.25                                           |
| Vas                 | 164.0 dm <sup>3</sup> (5.8 ft <sup>3</sup> )   |
| Sd                  | 855.0 cm <sup>2</sup> (132.5 in <sup>2</sup> ) |
| η٥                  | 4.5 %                                          |
| Xmax                | ± 5.0 mm                                       |
| Xvar                | ± 8.0 mm                                       |
| Mms                 | 88.0 g                                         |
| BI                  | 22.1 Txm                                       |
| Le                  | 1.3 mH                                         |
| EBP                 | 161 Hz                                         |