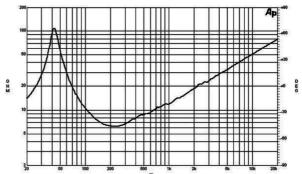

#### PARAMETERS<sup>4</sup>

| Resonance Frequency | 42 Hz                                          |
|---------------------|------------------------------------------------|
| Re                  | 5.1 Ω                                          |
| Qes                 | 0.26                                           |
| Qms                 | 5.9                                            |
| Qts                 | 0.25                                           |
| Vas                 | 164.0 dm <sup>3</sup> (5.8 ft <sup>3</sup> )   |
| Sd                  | 855.0 cm <sup>2</sup> (132.5 in <sup>2</sup> ) |
| η٥                  | 4.5 %                                          |
| Xmax                | ± 5.0 mm                                       |
| Xvar                | ± 8.0 mm                                       |
| Mms                 | 88.0 g                                         |
| BI                  | 22.1 Txm                                       |
| Le                  | 1.3 mH                                         |
| EBP                 | 161 Hz                                         |